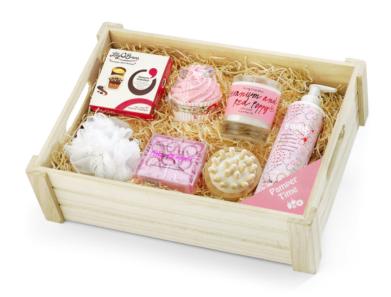

## Classic Pampering Set Gift Crate With Chocolate

Reinforced Rustic-Style Wooden Presentation Crate (38 x 28 x 10cm)

## Contents:

Reinforced Rustic-Style Wooden Presentation Crate (38 x 28 x 10cm) • Protective Cardboard Outer (480 x 310 x 260 mm) (x1) • Lily O'Brien's, Petit Indulgence Collection, 46g (x1) • Combination Massage Brush w/ Wooden Pegs & Natural Bristle (x1) • Bomb Cosmetics, 'Cloud Cuckoo Land' Body Lotion, 300ml (x1) • Bomb Cosmetics, Pink Pamper Soap, 100g (x1) • Bomb Cosmetics, Bath Creamer (x1) • Fresh Linen Glass Candle (x1) • Exfoliating Body Puff (x1)