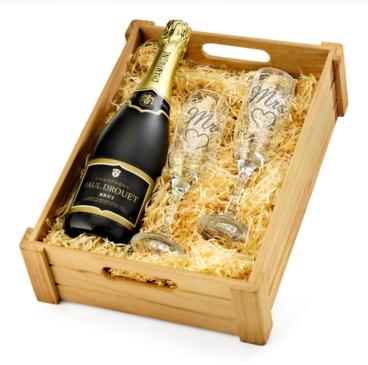

## 'Mr & Mrs' Engraved Flutes in Wooden Crate With Champagne

Reinforced Rustic-Style Wooden Presentation Crate (38 x 28 x 10cm)

## Contents:

Reinforced Rustic-Style Wooden Presentation
Crate (38 x 28 x 10cm) ● Protective
Cardboard Outer (480 x 310 x 260 mm) (x1) ●
Paul Langier, Brut Champagne, 75cl (x1) ●
"Mr" Laser-Engraved Imperial 'Regency'
Champagne Flute, 21.5cl (x1) ● "Mrs"
Laser-Engraved Imperial 'Regency'
Champagne Flute, 21.5cl (x1)

- Product Code: CRA-AM-83 (2016)
- Packed Weight: 3.18kg
- Packed Dimensions: 380 x 280 x 280 mm
- Delivery:
   Available between
   1st January 18th November
- · Contains alcohol

Web Price:

£76.80

(including £11.69 VAT. Excl. Delivery)