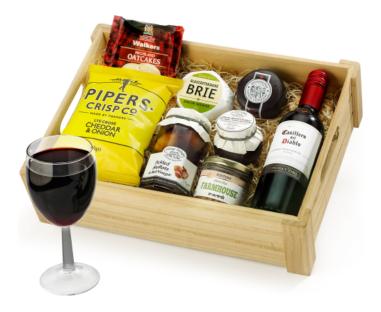

## Ploughman's Choice in Wooden Crate With Red Wine

Reinforced Rustic-Style Wooden Presentation Crate (38 x 28 x 10cm)

## Contents:

Reinforced Rustic-Style Wooden Presentation Crate (38 x 28 x 10cm) • Protective Cardboard Outer (480 x 310 x 260 mm) (x1) • Casillero del Diablo, Cabernet Sauvignon, 37.5cl (x1) • Cottage Delight, Farmhouse Pork Pâte, 90g (x1) • Wainwright's Choice, Vintage Mature Cheddar Waxed Truckle, 150g (x1) • Simon Weaver, Organic Cotswold Brie, 100g (x1) • Cottage Delight, Pickled Shallots in Malt Vinegar, 270g (x1) • Cottage Delight, Old English Chutney with Cider, 105g (x1) • Stockan's, Orkney Oatcakes, 100g (x1) • Pipers Crisp Co, Lye Cross Cheddar & Onion Crisps, 40g (x1)