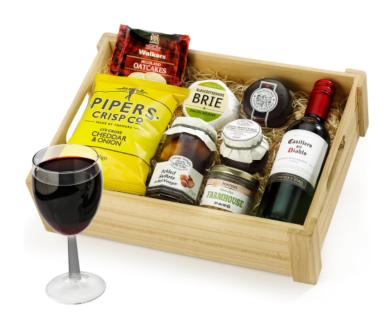

## Ploughman's Choice in Wooden Crate With Red Wine

Reinforced Rustic-Style Wooden Presentation Crate (38 x 28 x 10cm)

## Contents:

Reinforced Rustic-Style Wooden Presentation
Crate (38 x 28 x 10cm) Protective
Cardboard Outer (480 x 310 x 260 mm) (x1) Casillero del Diablo, Cabernet Sauvignon,
37.5cl (x1) Cottage Delight, Farmhouse
Pork Pâte, 90g (x1) Wainwright's Choice,
Vintage Mature Cheddar Waxed Truckle, 150g (x1) Simon Weaver, Organic Cotswold Brie,
100g (x1) Cottage Delight, Pickled Shallots in Malt Vinegar, 270g (x1) Cottage Delight,
Old English Chutney with Cider, 105g (x1)
Stockan's, Orkney Oatcakes, 100g (x1)