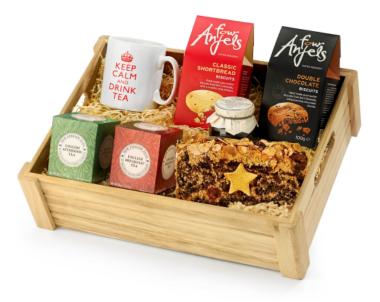

## Tea Lover's Gift Set in Wood

Reinforced Rustic-Style Wooden Presentation Crate (38 x 28 x 10cm)

## Contents:

Reinforced Rustic-Style Wooden Presentation Crate (38 x 28 x 10cm) • Protective Cardboard Outer (480 x 310 x 260 mm) (x1) • Four Anjels, Double Chocolate Biscuits, 100g (x1) • Four Anjels, Cotswold Luxury Shortbread, 100g (x1) • Cottage Delight, Strawberry Extra Jam, 113g (x1) • The Cotswold Gourmet, Cherry & Almond Slab Cake with Marzipan Star & Dusting, 400g (x1) • New English Teas, English Breakfast Tea, 20g (x1) • New English Tea, Afternoon Tea, 10 Tea Bags (x1) • "Keep Calm and Drink Tea" Dishwasher-Safe Ceramic Mug, 285ml (x1)