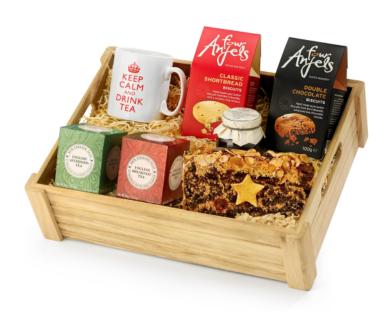

## Tea Lover's Gift Set in Wood

Reinforced Rustic-Style Wooden Presentation Crate (38 x 28 x 10cm)

## Contents:

Reinforced Rustic-Style Wooden Presentation
Crate (38 x 28 x 10cm) Protective
Cardboard Outer (480 x 310 x 260 mm) (x1) Four Anjels, Double Chocolate Biscuits, 100g (x1) Four Anjels, Cotswold Luxury
Shortbread, 100g (x1) Cottage Delight,
Strawberry Extra Jam, 113g (x1) The
Cotswold Gourmet, Cherry & Almond Slab
Cake with Marzipan Star & Dusting, 400g (x1)
New English Teas, English Breakfast Tea,
20g (x1) New English Tea, Afternoon Tea,
10 Tea Bags (x1) Representation Tea, 205 (x1)
Tea Bags (x1) Stark Tea, 205 (x1)
Tea Bags (x1) Tea Representation Tea, 205 (x1)
Tea Bags (x1) Tea Representation Tea, 205 (x1)
Tea Bags (x1) Tea Representation Tea, 205 (x1)