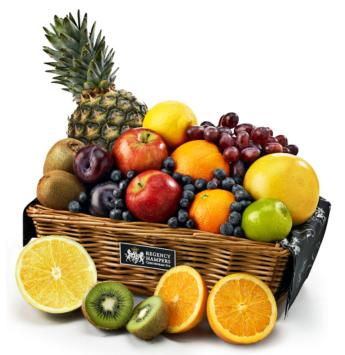

## Contents:

Hand-Made Open Willow Tray (38 x 29 x 15cm) ● Protective
Cardboard Outer (480 x 310 x 260 mm) (x1) ● Bunch of Green
Grapes, 200g (x1) ● Bunch of Red Grapes, 200g (x1) ●
Blueberries, 113g (x1) ● Pineapple (x1) ● Pink Grapefruit (x1) ●
Fresh Apples (x2) ● Lemon (x1) ● Plum (x1) ● Oranges (x2) ●