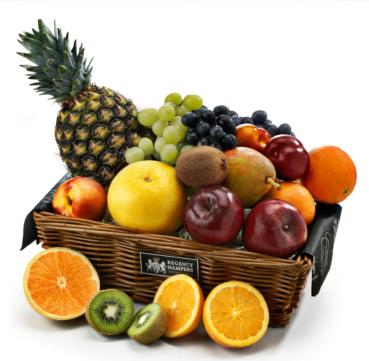

## Contents:

Rectangular Open Willow Tray • Protective Cardboard Outer (480 x 310 x 260 mm) (x1) • Bunch of Red Grapes, 200g (x1) • Bunch of Green Grapes, 200g (x1) • Pineapple (x1) • Pink Grapefruit (x1) • Fresh Apples (x2) • Plum (x2) • Fresh Pears (x1) • Oranges (x2) • Fresh Kiwi Fruit (x2)