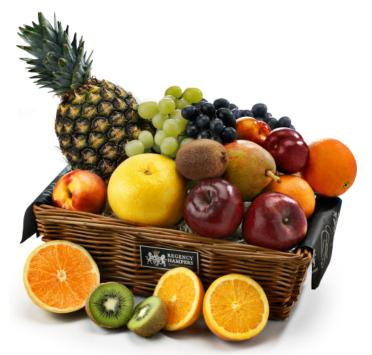

## Contents:

Rectangular Open Willow Tray • Protective Cardboard Outer (480 x 310 x 260 mm) (x1) • Bunch of Red Grapes, 200g (x1) • Bunch of Green Grapes, 200g (x1) • Pineapple (x1) • Pink Grapefruit (x1) • Fresh Apples (x2) • Plum (x2) • Fresh Pears (x1) • Oranges (x2) • Fresh Kiwi Fruit (x2)