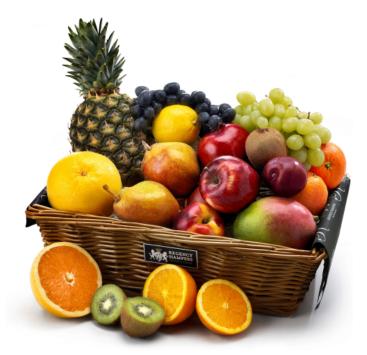

## Contents:

Hand-Made Open Willow Tray (38 x 29 x 15cm) ● Protective Cardboard Outer (480 x 310 x 260 mm) (x1) ● Bunch of Red Grapes, 200g (x1) ● Bunch of Green Grapes, 200g (x1) ● Pineapple (x1) ● Pink Grapefruit (x1) ● Fresh Mango (x1) ● Fresh Apples (x2) ● Lemon (x1) ● Plum (x2) ● Nectarine / Peach (x2) ● Fresh Pears (x2) ● Oranges (x2) ● Fresh Kiwi Fruit (x2)