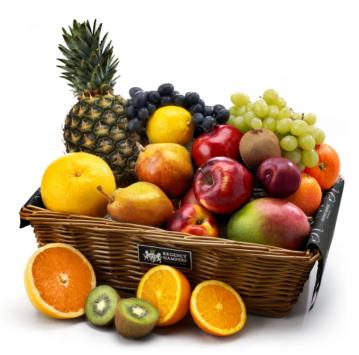

## Contents:

Hand-Made Open Willow Tray (38 x 29 x 15cm) • Protective Cardboard Outer (480 x 310 x 260 mm) (x1) • Bunch of Red Grapes, 200g (x1) • Bunch of Green Grapes, 200g (x1) • Pineapple (x1) • Pink Grapefruit (x1) • Fresh Mango (x1) • Fresh Apples (x2) • Lemon (x1) • Plum (x2) • Nectarine / Peach (x2) • Fresh Pears (x2) • Oranges (x2) • Fresh Kiwi Fruit (x2)