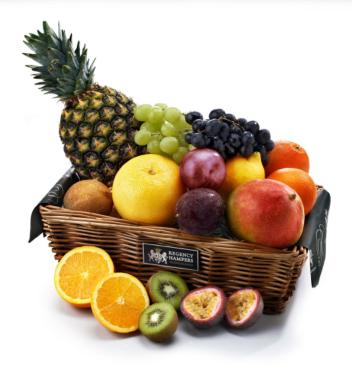

## Regency Fresh Fruit Hamper - Large

Hand-Made Open Willow Tray (38 x 29 x 15cm)

## Contents:

Hand-Made Open Willow Tray (38 x 29 x 15cm) ● Protective Cardboard Outer (480 x 310 x 260 mm) (x1) ● Bunch of Red Grapes, 200g (x1) ● Bunch of Green Grapes, 200g (x1) ● Pineapple (x1) ● Pink Grapefruit (x1) ● Fresh Mango (x1) ● Lemon (x1) ● Plum (x1) ● Oranges (x2) ● Fresh Kiwi Fruit (x2)