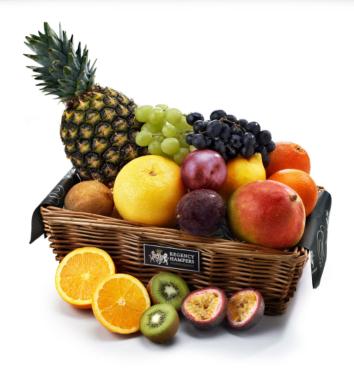

## Regency Fresh Fruit Hamper - Large

Hand-Made Open Willow Tray (38 x 29 x 15cm)

## Contents:

Hand-Made Open Willow Tray (38 x 29 x 15cm) ● Protective Cardboard Outer (480 x 310 x 260 mm) (x1) ● Bunch of Red Grapes, 200g (x1) ● Bunch of Green Grapes, 200g (x1) ● Pineapple (x1) ● Pink Grapefruit (x1) ● Fresh Mango (x1) ● Lemon (x1) ● Plum (x1) ● Oranges (x2) ● Fresh Kiwi Fruit (x2)