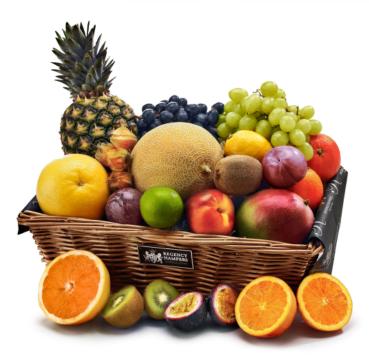

## Contents:

Large Rectangular Open Willow Tray • Protective Cardboard Outer (480 x 310 x 260 mm) (x1) • Bunch of Red Grapes, 200g (x1) • Bunch of Green Grapes, 200g (x1) • Blueberries, 113g (x1) • Pineapple (x1) • Galia Melon (x1) • Pink Grapefruit (x1) • Fresh Mango (x1) • Fresh Passionfruits (x1) • Lemon (x1) • Plum (x1) • Nectarine / Peach (x1) • Oranges (x2) • Fresh Kiwi Fruit (x2) • Lime (x1)