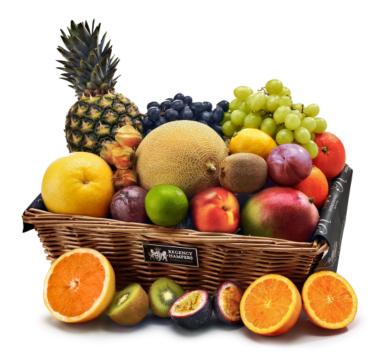

## Contents:

Large Rectangular Open Willow Tray ● Protective Cardboard Outer (480 x 310 x 260 mm) (x1) ● Bunch of Red Grapes, 200g (x1) ● Bunch of Green Grapes, 200g (x1) ● Blueberries, 113g (x1) ● Pineapple (x1) ● Galia Melon (x1) ● Pink Grapefruit (x1) ● Fresh Mango (x1) ● Fresh Passionfruits (x1) ● Lemon (x1) ● Plum (x1) ● Nectarine / Peach (x1) ● Oranges (x2) ● Fresh Kiwi Fruit (x2) ● Lime (x1)