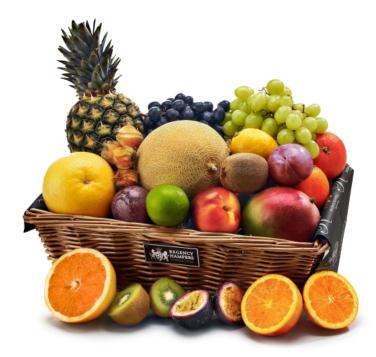

## Contents:

Large Rectangular Open Willow Tray ● Protective Cardboard Outer (480 x 310 x 260 mm) (x1) ● Bunch of Red Grapes, 200g (x1) ● Bunch of Green Grapes, 200g (x1) ● Blueberries, 113g (x1) ● Pineapple (x1) ● Galia Melon (x1) ● Pink Grapefruit (x1) ● Fresh Mango (x1) ● Fresh Passionfruits (x1) ● Lemon (x1) ● Plum (x1) ● Nectarine / Peach (x1) ● Oranges (x2) ● Fresh Kiwi Fruit (x2) ● Lime (x1)