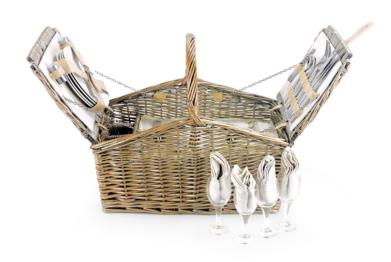

## Empty Picnic Basket, Double-Lid Hamper (4-Person 19")

Empty Picnic Basket, Double-Lid Hamper (4-Person) - 480 x 340 x 240mm

## Contents:

Empty Picnic Basket, Double-Lid Hamper (4-Person) - 480 x 340 x 240mm • Protective Cardboard Outer (650 x 420 x 290 mm) (x1) • Stainless Steel Forks & Spoons (x4) • Stainless Steel Knives (x4) • Luxury Cotton Napkins (x4) • Wine Glasses (x4) • Stainless Steel Retractable Corkscrew & Bottle Opener (x1) • 7" Fine Porcelain Plates (x4)