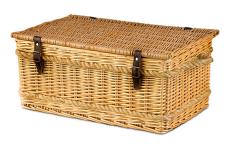

## Luxury Fitted Picnic Hamper Basket, 6 Person (24")

Luxury Fitted Picnic Hamper Basket, 6 Person - 620 x 400 x 290mm

## Contents:

Luxury Fitted Picnic Hamper Basket, 6 Person - 620 x 400 x 290mm

Protective Cardboard Outer (650 x 420 x 290 mm) (x1)

Insulating Duffel Bag for Wine (x1)

Stainless Steel Forks &

Spoons (x6)

Stainless Steel Knives (x6)