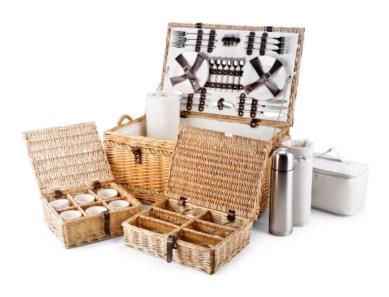

## Luxury Fitted Picnic Hamper Basket, 6 Person (24")

Luxury Fitted Picnic Hamper Basket, 6 Person - 620 x 400 x 290mm

## Contents:

Luxury Fitted Picnic Hamper Basket, 6 Person - 620 x 400 x 290mm

Protective Cardboard Outer (650 x 420 x 290 mm) (x1)

Insulating Duffel Bag for Wine (x1)

Stainless Steel Forks &

Spoons (x6)

Stainless Steel Knives (x6)

Deluxe Polar Fleece

Picnic Blanket (Cream) (x1)

Salt & Pepper Shakers (x1)

Stainless Steel Retractable Corkscrew & Bottle Opener (x1)

7"

Fine Porcelain Plates (x6)

China Teacups in Own Basket (x6)

Deluxe Cooler Compartment with Zip (Large) (x1)

Wine Glasses in Own Basket (x6)

- Product Code: EMP-FH018 (2013)
- Packed Weight: 10kg
- Packed Dimensions: 620 x 400 x 400 mm
- Delivery:
   Available between
   1st January 18th November

Web Price:

£152.00