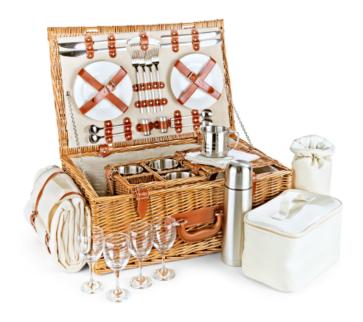

## Luxury Fitted Picnic Hamper Basket, 4-Person (23")

Luxury Fitted Picnic Hamper Basket, 4-Person - 580 x 380 x 220mm

## Contents:

Luxury Fitted Picnic Hamper Basket, 4-Person - 580 x 380 x 220mm

● Protective Cardboard Outer (650 x 420 x 290 mm) (x1) ●
Insulating Duffel Bag for Wine (x1) ● Stainless Steel Forks &
Spoons (x4) ● Stainless Steel Knives (x4) ● Luxury Cotton
Napkins (x4) ● Deluxe Polar Fleece Picnic Blanket (Cream) (x1) ●
Salt & Pepper Shakers (x1) ● Wine Glasses (x4) ● Stainless Steel
Retractable Corkscrew & Bottle Opener (x1) ● 7" Fine Porcelain
Plates (x4) ● Deluxe Cooler Compartment with Zip (Large) (x1) ●
Stainless Steel Cups in Own Basket (x4) ● Stainless Steel Thermal
Flask (Large) (x1)