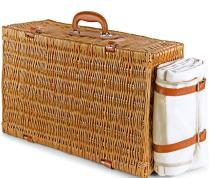

## Luxury Fitted Picnic Hamper Basket, 4-Person (23")

Luxury Fitted Picnic Hamper Basket, 4-Person - 580 x 380 x 220mm

## Contents:

Luxury Fitted Picnic Hamper Basket, 4-Person - 580 x 380 x 220mm

● Protective Cardboard Outer (650 x 420 x 290 mm) (x1) ●
Insulating Duffel Bag for Wine (x1) ● Stainless Steel Forks &
Spoons (x4) ● Stainless Steel Knives (x4) ● Luxury Cotton
Napkins (x4) ● Deluxe Polar Fleece Picnic Blanket (Cream) (x1) ●
Salt & Pepper Shakers (x1) ● Wine Glasses (x4) ● Stainless Steel
Retractable Corkscrew & Bottle Opener (x1) ● 7" Fine Porcelain
Plates (x4) ● Deluxe Cooler Compartment with Zip (Large) (x1) ●
Stainless Steel Cups in Own Basket (x4) ● Stainless Steel Thermal
Flask (Large) (x1)