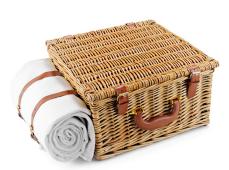

## Contents:

Luxury Fitted Picnic Hamper Basket, 2-Person - 380 x 380 x 220mm

• Protective Cardboard Outer (640 x 400 x 300 mm) (x1) •
Insulating Duffel Bag for Wine (x1) • Stainless Steel Forks &
Spoons (x2) • Stainless Steel Knives (x2) • Luxury Cotton
Napkins (x2) • Deluxe Polar Fleece Picnic Blanket (Cream) (x1) •
Salt & Pepper Shakers (x1) • Wine Glasses (x2) • Stainless Steel
Retractable Corkscrew & Bottle Opener (x1) • 7" Fine Porcelain
Plates (x2) • Deluxe Cooler Compartment with Zip (Large) (x1) •
Stainless Steel Cups in Own Basket (x2) • Stainless Steel Thermal
Flask (Large) (x1)