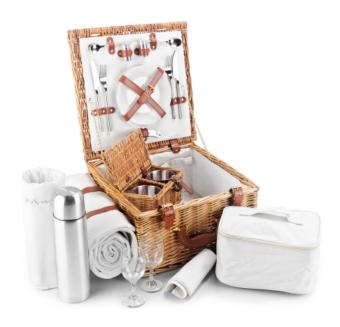

## Contents:

Luxury Fitted Picnic Hamper Basket, 2-Person - 380 x 380 x 220mm

• Protective Cardboard Outer (640 x 400 x 300 mm) (x1) •
Insulating Duffel Bag for Wine (x1) • Stainless Steel Forks &
Spoons (x2) • Stainless Steel Knives (x2) • Luxury Cotton
Napkins (x2) • Deluxe Polar Fleece Picnic Blanket (Cream) (x1) •
Salt & Pepper Shakers (x1) • Wine Glasses (x2) • Stainless Steel
Retractable Corkscrew & Bottle Opener (x1) • 7" Fine Porcelain
Plates (x2) • Deluxe Cooler Compartment with Zip (Large) (x1) •
Stainless Steel Cups in Own Basket (x2) • Stainless Steel Thermal
Flask (Large) (x1)