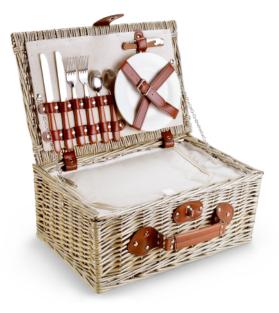

## Fitted Picnic Hamper, 2 person, Cream Cool Hamper (16")

## Fitted Picnic Hamper, 2 person, Cream Cool Hamper - 420 x 280 x 190mm

## Contents:

Fitted Picnic Hamper, 2 person, Cream Cool Hamper - 420 x 280 x
190mm • Protective Cardboard Outer (550 x 370 x 255 mm) (x1)
• Stainless Steel Forks & Spoons (x2) • Stainless Steel Knives (x2) • 7" Fine Porcelain Plates (x2) • Deluxe Cooler Compartment with Zip (Large) (x1)