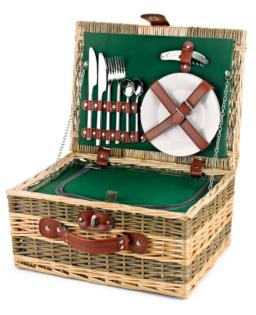

## Fitted Picnic Basket, Rustic Hamper (2-Person 16")

## Fitted Picnic Basket, Rustic Hamper (2-Person) - 400 x 300 x 190mm

## Contents:

Fitted Picnic Basket, Rustic Hamper (2-Person) - 400 x 300 x 190mm ● Protective Cardboard Outer (550 x 370 x 255 mm) (x1) ●

Stainless Steel Forks & Spoons (x2) • Stainless Steel Knives (x2)

Stainless Steel Retractable Corkscrew & Bottle Opener (x1)
7"
Fine Porcelain Plates (x2)

- Product Code: EMP-FH001C (2013)
- Packed Weight: 3kg
- Packed Dimensions: 400 x 300 x 300 mm
- Delivery: Available between 1st January – 18th November