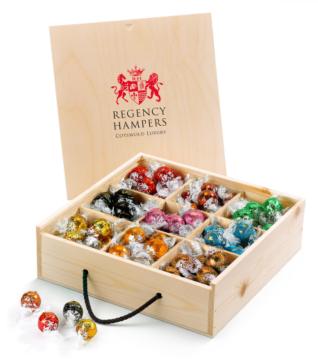

## Lindor Truffle Gift Box

## Partitioned Wooden Sweet Box with "Cotswold Luxury" Printed Sliding Lid

## Contents:

Partitioned Wooden Sweet Box with "Cotswold Luxury" Printed Sliding Lid • Protective Cardboard Outer (370 x 310 x 240 mm) (x1) • Lindt, Orange Milk Chocolate Lindor Truffle (x7) • Lindt, Milk Chocolate Lindor Truffle (x8) • Lindt, Dark Chocolate Lindor Truffle (x7) • Lindt, White Chocolate Lindor Truffle (x7) • Lindt, Hazelnut Chocolate Lindor Truffle (x7) • Lindt, Strawberries & Cream Chocolate Lindor Truffle (x7) • Lindt, Mint Milk Chocolate Lindor Truffle (x7) • Lindt, Salted Caramel Chocolate Lindor Truffle (x7) • Lindt, Stracciatella Chocolate Lindor Truffle (x7)