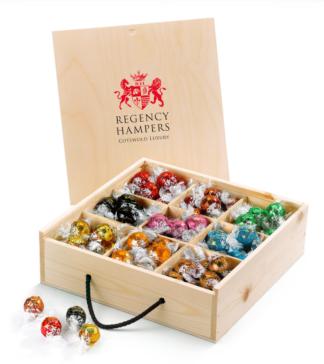

## Lindor Truffle Gift Box

Partitioned Wooden Sweet Box with "Cotswold Luxury" Printed Sliding Lid

## Contents:

Partitioned Wooden Sweet Box with "Cotswold Luxury" Printed Sliding Lid • Protective Cardboard Outer (370 x 310 x 240 mm) (x1) • Lindt, Orange Milk Chocolate Lindor Truffle (x7) • Lindt, Milk Chocolate Lindor Truffle (x8) • Lindt, Dark Chocolate Lindor Truffle (x7) • Lindt, White Chocolate Lindor Truffle (x7) • Lindt, Hazelnut Chocolate Lindor Truffle (x7) • Lindt, Strawberries & Cream Chocolate Lindor Truffle (x7) • Lindt, Mint Milk Chocolate Lindor Truffle (x7) • Lindt, Salted Caramel Chocolate Lindor Truffle (x7) • Lindt, Strawberries & Cream Chocolate Lindor Truffle (x7) • Lindt, Salted Caramel Chocolate Lindor Truffle (x7) • Lindt, Strawberries Lindor Truffle (x7)