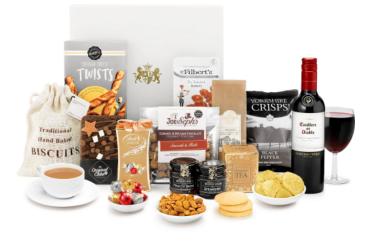

## Contents:

Large Magnetic Postal Outer (340 x 275 x 148mm) • Casillero del Diablo, Cabernet Sauvignon, 37.5cl (x1) • Arden's, Cheddar Cheese Twists, 125g (x1) • Filbert's, Dry Roasted Peanuts, 40g (x1) • Joe & Seph's, Caramel & Belgian Chocolate Gourmet Popcorn, 30g (x1) • Yorkshire Crisps, Black Pepper Crisps, 40g (x1) • Farmhouse Biscuits, Lemon Biscuits in Hessian Bag, 125g (x1) • Wooden Spoon, Strawberry Extra Jam, 42g (x1) • Wooden Spoon, Thick Cut Orange Marmalade, 42g (x1) • Original Cake Company, Chocolate Truffle Traybake, 150g (x1) • Lindt, Milk Chocolate Lindor in Gift Box, 75g (x1) • New English Tea, Breakfast Tea, 10 Tea Bags (x1) • Edinburgh, Breakfast Coffee, 56g (x1) • RH Branded Large Magnetic Box (33 x 27 x 12cm)