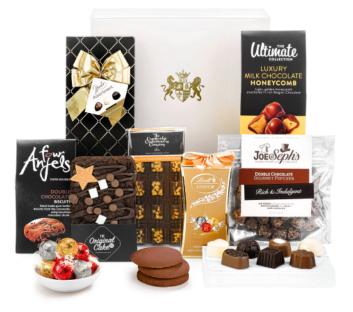

## **Chocolate Sensation Hamper**

## RH Branded Medium Magnetic Box

## Contents:

Postal Outer for Medium Magnetic Box (263x226x112) • Joe & Seph's, Caramel & Belgian Chocolate Gourmet Popcorn, 30g (x1) • Four Anjels, Double Chocolate Biscuits, 100g (x1) • Original Cake Company, Chocolate Truffle Traybake, 150g (x1) • Hamlet, Chocolate Assortment in Black Box (Gold Bow), 125g (x1) • Cambridge Confectionery, Honeycomb Crunch Chocolate Bar, 90g (x1) • Lindt, Milk Chocolate Lindor in Gift Box, 75g (x1) • The Ultimate Collection, Luxury Milk Chocolate Honeycomb, 130g (x1) • RH Branded Medium Magnetic Box