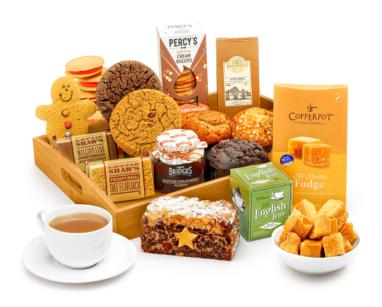

## Afternoon Tea & Biscuits Gift Set With Muffins

Open Bamboo Serving Tray (39 x 30 x 6cm)

## Contents:

Open Bamboo Serving
Tray (39 x 30 x 6cm) ●
Protective Cardboard
Outer (480 x 310 x 260
mm) (x1) ● Cuoco,
70% Dark Chocolate
Caramel Thins, x 6 (x1)
● Lottie Shaw's,
Seriously Good

Seriously Good
Millionaire Shortbread,
70g (x1) • Lottie
Shaw's, Gingerbread

- Man, 50g (x1) Lottie Shaw's, Seriously Good Oat Flapjack,100g (x1) Lizzie's, Double Chocolate Tulip Muffin (x1)
- Lizzie's, Raspberry Tulip Muffin (x1) Lizzie's, Blueberry Tulip Muffin (x1) Lizzie's, Chocolate Cookie, 50g (x1)
- Lizzie's, Oat & Raisin Cookie, 50g (x1) Mrs Bridges, Strawberry Preserve, 250g (x1) The Original Cake Company, Luxury Jewel Topped Fruit Cake, 225g (x1) Copperpot, Real English Butter Fudge, 150g (x1) New English Tea, Afternoon Tea, 10 Tea Bags (x1) Edinburgh, After Dinner Coffee, 56g (x1)