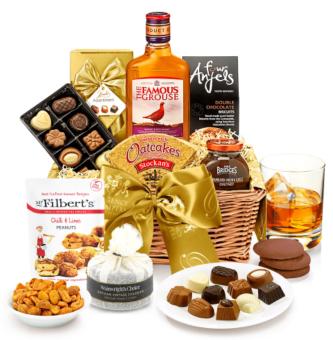

## Wordsworth Hamper With Scotch Whisky

Hand-Woven Organic Seagrass Tray (30 x 22.5 x 11.5cm)

## Contents:

Hand-Woven Organic Seagrass Tray (30 x 22.5 x 11.5cm) ● Protective Cardboard Outer (330 x 240 x 278mm) (x1) ● The Famous Grouse, Blended Scotch Whisky, 20cl (x1) ● Wainwright's Choice, Black Waxed Farmhouse Cheddar in Muslin Cloth, 200g (x1) ● Mrs Bridges, Caramelised Onion & Garlic Chutney, 113g (x1) ● Stockan's, Orkney Thick Oatcakes, 200g (x1) ● Filbert's, Chilli & Lime Peanuts, 40g (x1) ● Four Anjels, Double Chocolate Biscuits, 100g (x1) ● Hamlet, Chocolate Assortment in Gold Box, 125g (x1)