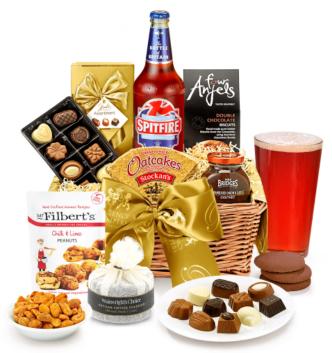

## Contents:

Hand-Woven Organic Seagrass Tray (30 x 22.5 x 11.5cm) ●
Protective Cardboard Outer (330 x 240 x 278mm) (x1) ● Spitfire Ale,
500ml (x1) ● Wainwright's Choice, Black Waxed Farmhouse
Cheddar in Muslin Cloth, 200g (x1) ● Mrs Bridges, Caramelised
Onion & Garlic Chutney, 113g (x1) ● Stockan's, Orkney Thick
Oatcakes, 200g (x1) ● Filbert's, Chilli & Lime Peanuts, 40g (x1) ●
Four Anjels, Double Chocolate Biscuits, 100g (x1) ● Hamlet,
Chocolate Assortment in Gold Box, 125g (x1)