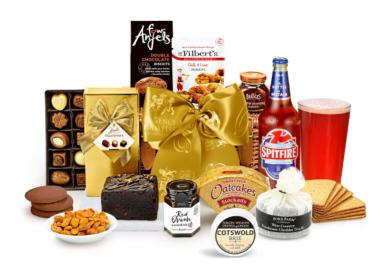

## Wellington Hamper With Real Ale

Hand-Made 12" Lidded Willow Picnic Basket With Locket Clasp (31 x 23 x 14cm)

## Contents:

Hand-Made 12" Lidded Willow Picnic Basket With Locket Clasp (31 x 23 x 14cm) ● Protective Cardboard Outer (370 x 310 x 240 mm) (x1) ● Spitfire Ale, 500ml (x1) ● Cottage Delight, Farmhouse Pork Pâte, 90g (x1) ● Wainwright's Choice, Black Waxed Farmhouse Cheddar in Muslin Cloth, 200g (x1) ● Simon Weaver, Organic Cotswold Brie, 100g (x1) ● Hawkshead Relish Company, Red Onion Marmalade, 120g (x1) ● Stockan's, Orkney Oatcakes, 100g (x1) ● Filbert's, Chilli & Lime Peanuts, 40g (x1) ● Four Anjels, Double Chocolate Biscuits, 100g (x1)

- Mrs Bridges, Luxury Scottish Strawberry Preserve, 113g (x1)
- The Original Cake Company, Chocolate Truffle Slab Cake,
   225g (x1)
   Hamlet, Chocolate Assortment in Gold Box, 125g (x1)

- Product Code: AYR-FS-472 (2021)
- Includes hand-tied luxury ribbon tailored to the occasion of your choice
- Packed Weight: 8kg
- Packed Dimensions: 310 x 230 x 230 mm
- Delivery:
   Available between
   3rd January 5th November
- This hamper includes fresh food items
- Overseas delivery is not available
- · Contains alcohol