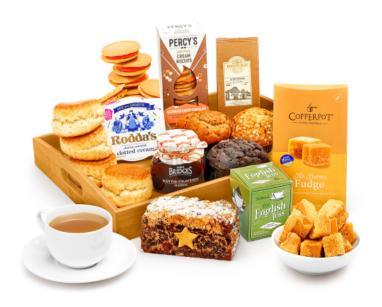

## Afternoon Tea & Scones Gift Set With Muffins

Open Bamboo Serving Tray (39 x 30 x 6cm)

## Contents:

Open Bamboo Serving
Tray (39 x 30 x 6cm) 
Protective Cardboard
Outer (480 x 310 x 260
mm) (x1) 
Cuoco,
To% Dark Chocolate
Caramel Thins, x 6 (x1)
Lizzie's, Double

Chocolate Tulip Muffin (x1) ■ Lizzie's, Raspberry Tulip Muffin

(x1) • Lizzie's,

Blueberry Tulip Muffin (x1) • Mrs Bridges, Strawberry Preserve, 250g (x1) • The Original Cake Company, Luxury Jewel Topped Fruit Cake, 225g (x1) • Sultana Scone (x4) • Rodda's, Cornish Clotted Cream, 40g (x4) • Copperpot, Real English Butter Fudge, 150g (x1) • New English Tea, Afternoon Tea, 10 Tea Bags (x1) • Edinburgh, After Dinner Coffee, 56g (x1)