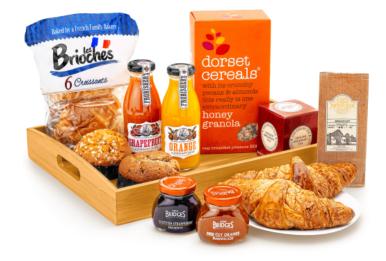

## Breakfast Tray Gift Set With Orange & Grapefruit Juices

## Open Bamboo Serving Tray (39 x 30 x 6cm)

Contents: Open Bamboo Serving

Tray (39 x 30 x 6cm) • Protective Cardboard Outer (480 x 310 x 260 mm) (x1) • Folkington's, Pure Squeezed Orange Juice, 250ml (x1) • Frobisher's, Grapefruit Juice, 250ml (x1) • Dorset Cereals, Fruity Muesli, 500g (x1) •

Lizzie's, Blueberry Tulip Muffin (x1) • Lizzie's, Raspberry Tulip Muffin (x1) • Mrs Bridges, Luxury Scottish Strawberry Preserve, 113g (x1) • Mrs Bridges, Fine Cut Orange Marmalade, 113g (x1) • Les Brioches, 6 Croissants, 240g (x1) • New English Teas, English Breakfast Tea, 20g (x1) • Edinburgh, Breakfast Coffee, 113g (x1)