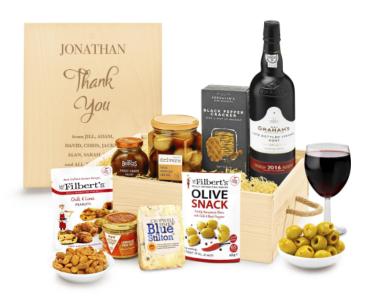

## Personalised Cheese & Pâté Selection Gift Box With Port

Three Bottle Wooden Box, Base Section (1 of 2)

## Contents:

Protective Cardboard Outer (480 x 310 x 260 mm) 
■ Cottage Delight, Farmhouse Pork Pâte, 90g (x1) 
■ Cropwell Bishop, Blue Stilton Wedge, 200g (x1) 
■ Drivers,1906 Pickled Onions, 550g (x1) 
■ Mrs Bridges, Sweet Onion Relish, 100g (x1) 
■ Filbert's, Pitted Marinated Olives with Chilli & Black Pepper, 50g (x1) 
■ Verduijn's, Black Pepper & Sea Salt Crackers, 75g (x1) 
■ Filbert's, Chilli & Lime Peanuts, 40g (x1) 
■ Dow's, Fine Ruby Port, 75cl (x1)