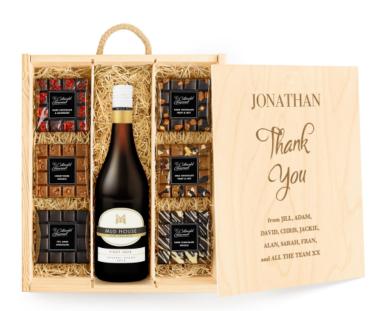

## Large Personalised Chocolate Tasting Experience With Red Wine

Three Bottle Wooden Box, Base Section (1 of 2)

## Contents:

Protective Cardboard Outer (480 x 310 x 260 mm) ● Mud House Central Otago Pinot Noir, New Zealand, 75cl (x1) ● The Cotswold Gourmet, Milk Chocolate Fruit & Nut Bar, 100g (x1) ● The Cotswold Gourmet, Dark Chocolate & Raspberry Bar, 100g (x1) ● The Cotswold Gourmet, Honeycomb Crunch Chocolate Bar, 100g (x1) ● The Cotswold Gourmet, Dark Chocolate Drizzle Bar, 100g (x1) ● The Cotswold Gourmet, Dark Chocolate Fruit & Nut Bar, 100g (x1) ● The Cotswold Gourmet, 70% Dark Chocolate Bar, 100g (x1)