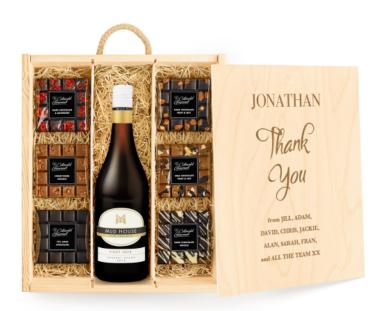

## Large Personalised Chocolate Tasting Experience With Red Wine

Three Bottle Wooden Box, Base Section (1 of 2)

## Contents:

Protective Cardboard Outer (480 x 310 x 260 mm) • Mud House Central Otago Pinot Noir, New Zealand, 75cl (x1) • The Cotswold Gourmet, Milk Chocolate Fruit & Nut Bar, 100g (x1) • The Cotswold Gourmet, Dark Chocolate & Raspberry Bar, 100g (x1) • The Cotswold Gourmet, Honeycomb Crunch Chocolate Bar, 100g (x1) • The Cotswold Gourmet, Dark Chocolate Drizzle Bar, 100g (x1) • The Cotswold Gourmet, Dark Chocolate Fruit & Nut Bar, 100g (x1) • The Cotswold Gourmet, 70% Dark Chocolate Bar, 100g (x1)