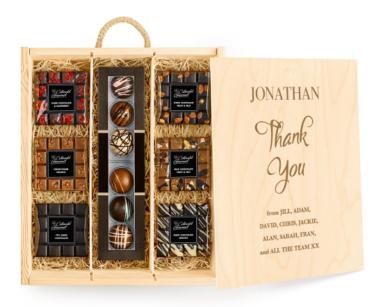

## Large Personalised Variety Chocolate Tasting Experience -Ganache Selection

## Contents:

Protective Cardboard Outer (480 x 310 x 260 mm) • The Cotswold Gourmet, Six Ganache Luxury Chocolates, 108g (x1) • The Cotswold Gourmet, Milk Chocolate Fruit & Nut Bar, 100g (x1) • The Cotswold Gourmet, Dark Chocolate & Raspberry Bar, 100g (x1) • The Cotswold Gourmet, Honeycomb Crunch Chocolate Bar, 100g (x1) • The Cotswold Gourmet, Dark Chocolate Drizzle Bar, 100g (x1) • The Cotswold Gourmet, Dark Chocolate Fruit & Nut Bar, 100g (x1) • The Cotswold Gourmet, 70% Dark Chocolate Bar, 100g (x1)