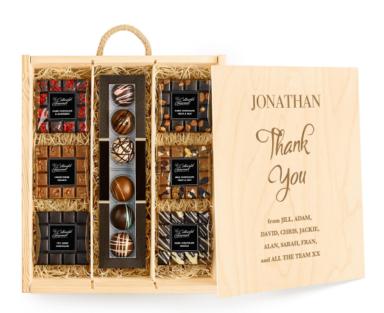

## Large Personalised Variety Chocolate Tasting Experience -Ganache Selection

Three Bottle Wooden Box, Base Section (1 of 2)

## Contents:

Protective Cardboard Outer (480 x 310 x 260 mm) 
■ The Cotswold Gourmet, Six Ganache Luxury Chocolates, 108g (x1) 
■ The Cotswold Gourmet, Milk Chocolate Fruit & Nut Bar, 100g (x1) 
■ The Cotswold Gourmet, Dark Chocolate & Raspberry Bar, 100g (x1) 
■ The Cotswold Gourmet, Honeycomb Crunch Chocolate Bar, 100g (x1) 
■ The Cotswold Gourmet, Dark Chocolate Drizzle Bar, 100g (x1) 
■ The Cotswold Gourmet, Dark Chocolate Fruit & Nut Bar, 100g (x1) 
■ The Cotswold Gourmet, 70% Dark Chocolate Bar, 100g (x1)