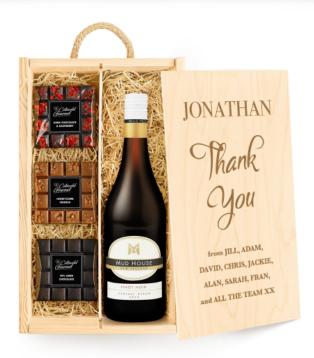

## Personalised Chocolate Tasting Experience With Red Wine

Two Bottle Wooden Box, Base Section (1 of 2)

## Contents:

Protective Cardboard Outer (370 x 310 x 240 mm) 
■ Mud House Central Otago Pinot Noir, New Zealand, 75cl (x1) 
■ The Cotswold Gournet, Dark Chocolate & Raspberry Bar, 100g (x1) 
■ The Cotswold Gournet, Honeycomb Crunch Chocolate Bar, 100g (x1) 
■ The Cotswold Gournet, 70% Dark Chocolate Bar, 100g (x1)