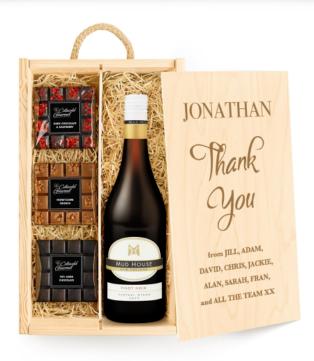

## Personalised Chocolate Tasting Experience With Red Wine

Two Bottle Wooden Box, Base Section (1 of 2)

## Contents:

Protective Cardboard Outer (370 x 310 x 240 mm) 
■ Mud House Central Otago Pinot Noir, New Zealand, 75cl (x1) 
■ The Cotswold Gournet, Dark Chocolate & Raspberry Bar, 100g (x1) 
■ The Cotswold Gournet, Honeycomb Crunch Chocolate Bar, 100g (x1) 
■ The Cotswold Gournet, 70% Dark Chocolate Bar, 100g (x1)