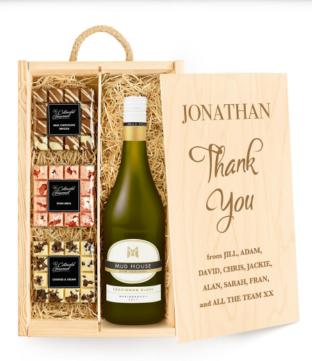

## Personalised Chocolate Tasting Experience With White Wine

Two Bottle Wooden Box, Base Section (1 of 2)

## Contents:

Protective Cardboard Outer (370 x 310 x 240 mm) • Mud House, Marlborough Sauvignon Blanc, New Zealand, 75cl (x1) • The Cotswold Gourmet, "Cookies & Cream" White Chocolate Bar, 100g (x1) • The Cotswold Gourmet, Milk Chocolate Drizzle Bar, 100g (x1) • The Cotswold Gourmet, "Eton Mess" Strawberries & Cream Chocolate Bar, 100g (x1)

- Product Code: AYR-AM-391-BES (2021)
- Packed Weight: 4.7kg
- Packed Dimensions: 200 x 100 x 100 mm
- Delivery:
   Available between
   3rd January 5th November
- · Contains alcohol

Web Price: £58.00

(including £9.66 VAT. Excl. Delivery)