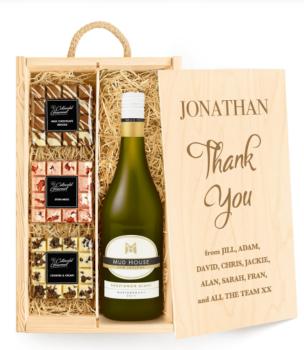

## Personalised Chocolate Tasting Experience With White Wine

## Contents:

Protective Cardboard Outer (370 x 310 x 240 mm) • Mud House, Marlborough Sauvignon
Blanc, New Zealand, 75cl (x1) • The Cotswold Gourmet, "Cookies & Cream" White
Chocolate Bar, 100g (x1) • The Cotswold Gourmet, Milk Chocolate Drizzle Bar, 100g (x1)
The Cotswold Gourmet, "Eton Mess" Strawberries & Cream Chocolate Bar, 100g (x1)

- Product Code: AYR-AM-391-BES (2021)
- Packed Weight: 4.7kg
- Packed Dimensions: 200 x 100 x 100 mm
- Delivery: Available between 3rd January – 5th November
- Contains alcohol

Web Price: £58.40 (including £9.74 VAT. Excl. Delivery)