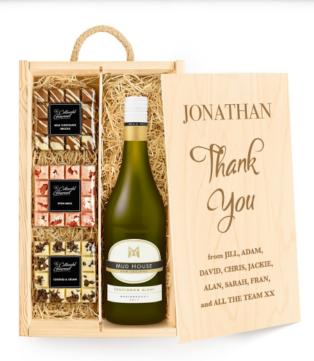

## Personalised Chocolate Tasting Experience With White Wine

Two Bottle Wooden Box, Base Section (1 of 2)

## Contents:

Protective Cardboard Outer (370 x 310 x 240 mm) • Mud House, Marlborough Sauvignon Blanc, New Zealand, 75cl (x1) • The Cotswold Gourmet, "Cookies & Cream" White Chocolate Bar, 100g (x1) • The Cotswold Gourmet, Milk Chocolate Drizzle Bar, 100g (x1) • The Cotswold Gourmet, "Eton Mess" Strawberries & Cream Chocolate Bar, 100g (x1)