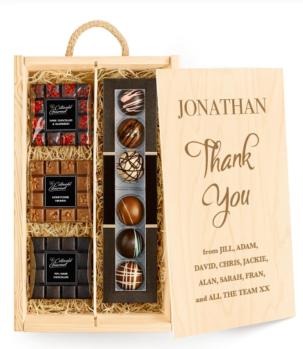

## Personalised Variety Chocolate Tasting Experience - Ganache Selection

Two Bottle Wooden Box, Base Section (1 of 2)

## Contents:

Protective Cardboard Outer (370 x 310 x 240 mm) • The Cotswold Gourmet, Six Ganache Luxury Chocolates, 108g (x1) • The Cotswold Gourmet, Dark Chocolate & Raspberry Bar, 100g (x1) • The Cotswold Gourmet, Honeycomb Crunch Chocolate Bar, 100g (x1) • The Cotswold Gourmet, 70% Dark Chocolate Bar, 100g (x1)