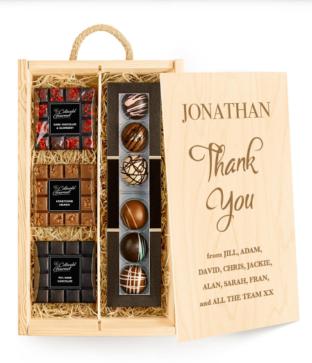

## Personalised Variety Chocolate Tasting Experience - Ganache Selection

Two Bottle Wooden Box, Base Section (1 of 2)

## Contents:

Protective Cardboard Outer (370 x 310 x 240 mm) • The Cotswold Gourmet, Six Ganache Luxury Chocolates, 108g (x1) • The Cotswold Gourmet, Dark Chocolate & Raspberry Bar, 100g (x1) • The Cotswold Gourmet, Honeycomb Crunch Chocolate Bar, 100g (x1) • The Cotswold Gourmet, 70% Dark Chocolate Bar, 100g (x1)