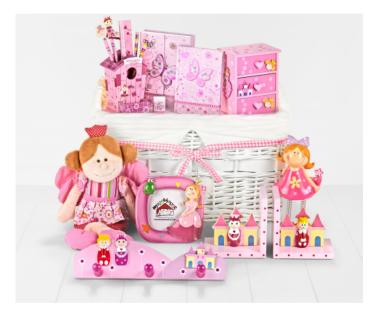

## Pink Princess Hamper

## Contents:

Extra Large Whitewashed Square-Sided Willow Tray (40 x 34 x 25cm) ● Protective Cardboard Outer (640 x 400 x 300 mm) (x1) ●

- Mousehouse, "Pink Princess" Soft Plush Doll with Fairy Wings (x1)
- Mousehouse, "Pink Princess" Wooden Book Ends (x1)

Mousehouse, "Pink Princess" Piggy Bank Money Box (x1) • Mousehouse, "Pink Princess" Wooden Trinket Box (x1) •

Mousehouse, "Pink Princess" Stationery Box (x1) • Mousehouse, "Pink Princess" Wooden Triple Coat-Hook (x1) • Mousehouse, "Pink Princess" Flower-Themed Wooden Picture Frame (x1) • Mousehouse, "Little Butterfly" Notebook (x1) • Grey Gingham Liner w/ Decorative Heart Motif for Extra Large Square-Sided Willow Tray (x1)