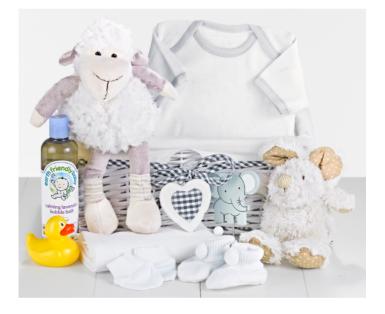

## Little Lamb Hamper in Cream

## Contents:

Whitewashed Medium High-Sided Rectangular Willow Tray (38 x 29 x 15 cm) • Protective Cardboard Outer (480 x 310 x 260 mm) (x1) • Calming Lavender Bubble Bath, 300ml (x1) • Large Rubber Duck, 8cm (x1) • Baby Short Sleeve Suit White (x1) • White Cotton Muslin Cloth (x1) • Baby Booties, Cream (x1) • Pair Of Scratch Mits (x1) • Mousehouse, "Cuddly Cow" Soft Plush Toy in Cream & Brown, 7" (x1) • Mousehouse, "Baby Sheep" Soft Plush Toy in Cream & Brown (x1) • Mousehouse, "Grey Elephant" Single Clothes Hook (x1) • Grey Gingham Liner w/ Decorative Heart Motif for Whitewashed Medium High-Sided Rectangular Willow Tray (x1)