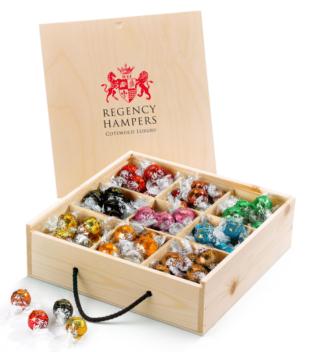

## Partitioned Wooden Sweet Box with "Cotswold Luxury" Printed Sliding Lid

## Contents:

Partitioned Wooden Sweet Box with "Cotswold Luxury" Printed Sliding Lid • Protective Cardboard Outer (370 x 310 x 240 mm) (x1) • Lindt, Orange Milk Chocolate Lindor Truffle (x7) • Lindt, Milk Chocolate Lindor Truffle (x8) • Lindt, Dark Chocolate Lindor Truffle (x7) • Lindt, White Chocolate Lindor Truffle (x7) • Lindt, Hazelnut Chocolate Lindor Truffle (x7) • Lindt, Strawberries & Cream Chocolate Lindor Truffle (x7) • Lindt, Mint Milk Chocolate Lindor Truffle (x7) • Lindt, Salted Caramel Chocolate Lindor Truffle (x7) • Lindt, Stracciatella Chocolate Lindor Truffle (x7)