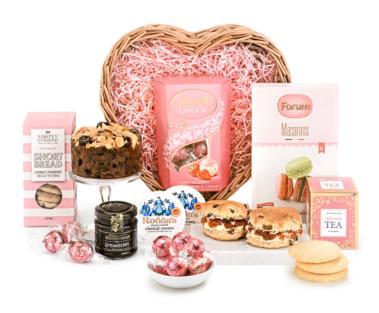

## Cream Tea Lover's Jam & Scones Gift Set Hamper

Willow Heart-Shaped Tray (W27.5cm x L27.5cm x H10cm)

## Contents:

Willow Heart-Shaped Tray (W27.5cm x L27.5cm x H10cm) ● Protective Cardboard Outer (370 x 310 x 240 mm) (x1) ● Simply Cornish, Luxurious Strawberries & Clotted Cream Shortbread, 200g (x1) ● Forum, Strawberry, Pistachio & Chocolate Macarons, 72g (x1) ● Wooden Spoon, Strawberry Extra Jam, 42g (x1) ● The Cotswold Gourmet, Round Whisky Dundee Cake, 400g (x1) ● Sultana Scone (x2) ● Rodda's, Cornish Clotted Cream, 40g (x2) ● Lindt, Lindor Strawberry & Cream Milk Chocolate Truffles, 200g (x1) ● New English Tea, Afternoon Tea, 10 Tea Bags (x1)