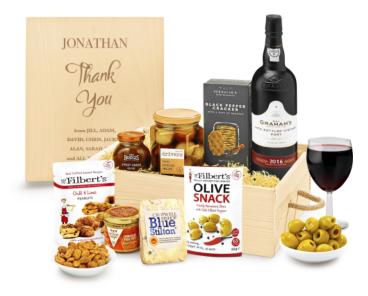

## Personalised Cheese & Pâté Selection Gift Box With Port

## Contents:

Protective Cardboard Outer (480 x 310 x 260 mm) • Cottage Delight, Farmhouse Pork Pâte, 90g (x1) • Cropwell Bishop, Blue Stilton Wedge, 200g (x1) • Drivers, 1906 Pickled Onions, 550g (x1) • Mrs Bridges, Sweet Onion Relish, 100g (x1) • Filbert's, Pitted Marinated Olives with Chilli & Black Pepper, 50g (x1) • Verduijn's, Black Pepper & Sea Salt Crackers, 75g (x1) • Filbert's, Chilli & Lime Peanuts, 40g (x1) • Dow's, Fine Ruby Port, 75cl (x1)