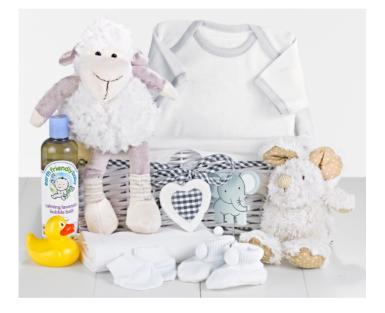

## Little Lamb Hamper in Cream

## Contents:

Whitewashed Medium High-Sided Rectangular Willow Tray (38 x 29 x 15 cm) • Protective Cardboard Outer (480 x 310 x 260 mm) (x1) • Calming Lavender Bubble Bath, 300ml (x1) • Large Rubber Duck, 8cm (x1) • Baby Short Sleeve Suit White (x1) • White Cotton Muslin Cloth (x1) • Baby Booties, Cream (x1) • Pair Of Scratch Mits (x1) • Mousehouse, "Cuddly Cow" Soft Plush Toy in Cream & Brown, 7" (x1) • Mousehouse, "Baby Sheep" Soft Plush Toy in Cream & Brown (x1) • Mousehouse, "Grey Elephant" Single Clothes Hook (x1) • Grey Gingham Liner w/ Decorative Heart Motif for Whitewashed Medium High-Sided Rectangular Willow Tray (x1)